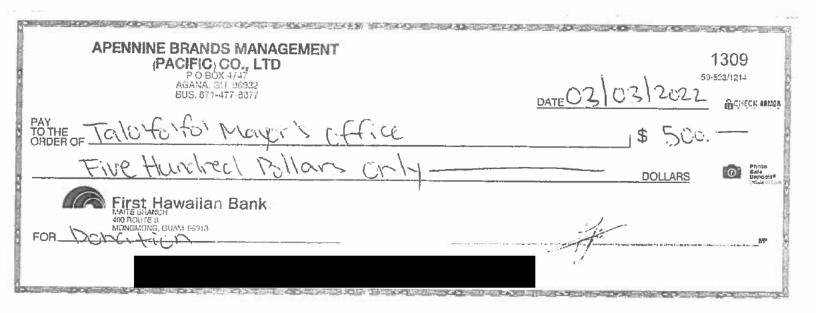

#### FY22 2nd Quarter Report

| Summaru | -61- | <br> | Daca | In 1 |  |
|---------|------|------|------|------|--|
|         |      |      |      |      |  |

| Check No. | Receipt # | Date     | Name | Description          | Amount   | <u>Classification</u> |
|-----------|-----------|----------|------|----------------------|----------|-----------------------|
| 1309      | 50812     | 3/3/2022 |      | S MANAGEMEN DONATION | \$500.00 | Donation              |