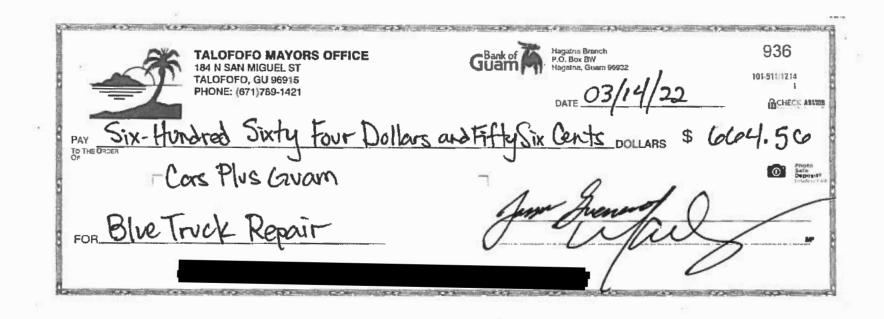

#### Summary of Disbursements Receipts & Checks

| Check No. | Receipt # | Date      | <u>Name</u>              | Description          | Amount     | Classification |
|-----------|-----------|-----------|--------------------------|----------------------|------------|----------------|
| 934       |           | 1/31/2022 | Pacific Welding Services | Trailor Repair       | \$1,400.00 | Maintenance    |
| 935       | 19611     | 2/21/2022 | Lujans Towing            | Towing of Blue Truck | \$150.00   | Maintenance    |
| 936       | 19612     | 3/14/2022 | Cars Plus Guam           | Blue Truck Repair    | \$664.56   | Maintenance    |