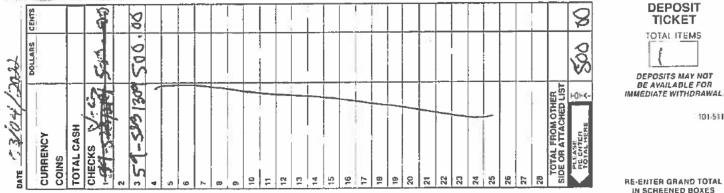

#### FY22 2nd Quarter Report

| Summaru | -61- | <br> | Daca | In 1 |  |
|---------|------|------|------|------|--|
|         |      |      |      |      |  |

| Check No. | Receipt # | Date     | Name | Description          | Amount   | <u>Classification</u> |
|-----------|-----------|----------|------|----------------------|----------|-----------------------|
| 1309      | 50812     | 3/3/2022 |      | S MANAGEMEN DONATION | \$500.00 | Donation              |