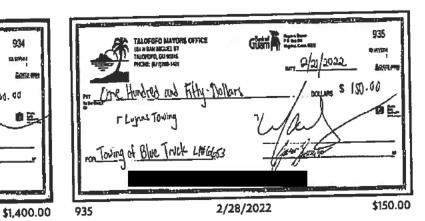

#### Summary of Disbursements Receipts & Checks

| Check No. | Receipt # | Date      | <u>Name</u>              | Description          | Amount     | Classification |
|-----------|-----------|-----------|--------------------------|----------------------|------------|----------------|
| 934       |           | 1/31/2022 | Pacific Welding Services | Trailor Repair       | \$1,400.00 | Maintenance    |
| 935       | 19611     | 2/21/2022 | Lujans Towing            | Towing of Blue Truck | \$150.00   | Maintenance    |
| 936       | 19612     | 3/14/2022 | Cars Plus Guam           | Blue Truck Repair    | \$664.56   | Maintenance    |

## TALOFOFO MAYORS OFFICE 184 N SAN MIGUEL ST TALOFOFO, GU 96915 PHONE: (671)789-1421 1 NC/- L#6653 101-51 |-1214 1 935 ECHECK ANNOR